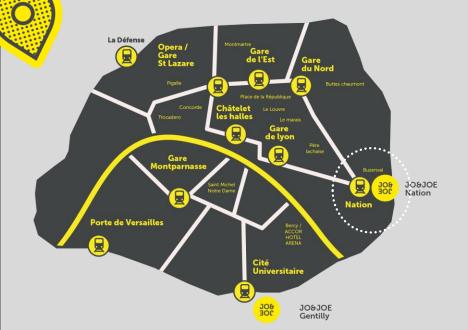

# PARIS-NATION: THE PARISIAN ATMOSPHERE GUARANTEED!

We are located near the Place de la Nation, in the Bohemian district of the French capital. Nested between the Père Lachaise cemetery, the best Asian restaurants of Paris and the contemporary art galleries of the 20<sup>th</sup> arrondissement, JO&JOE welcomes both neighbours and travellers from all over the world.

## **COME TO SEE US !**

**PÉRIPHÉRIQUE** Exit Porte de Vincennes, Porte de <u>Montreuil</u>

HIGHWAY direction Paris

**RER A** Nation METRO 1,2,6 Nation

BUS 57 Charonne

METRO 9 e Buzenval

Paris Charles de Gaulle – 25km Paris Orly – 20km Paris Beauvais – 92km 61 rue de Buzenval 75020 Paris paris.nation@joandjoe.com groups.paris.nation@joandjoe.com