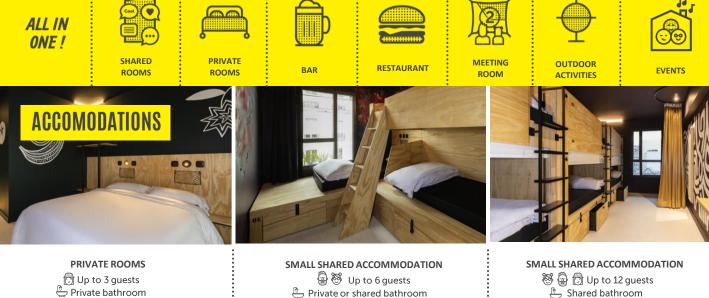

# **JO&JOE PARIS-NATION**

📛 Private bathroom

🗁 Private or shared bathroom

162

#### \* private bathroom

| TYPE OF ROOMS       | CAPACITY | NB OF<br>ROOMS | NB OF<br>GUESTS |
|---------------------|----------|----------------|-----------------|
| DOUBLE ENSUITE ROC  | DMS* 2   | 2              | 4               |
| TRIPLE ENSUITE ROOM | 1S* 3    | 12             | 36              |
| 4 BEDS ENSUITE ROOM | AS* 4    | 2              | 8               |
| 6 BEDS ROOMS        | 6        | 7              | 42              |
| 8 BEDS DORMS        | 8        | 9              | 72              |
|                     |          |                |                 |